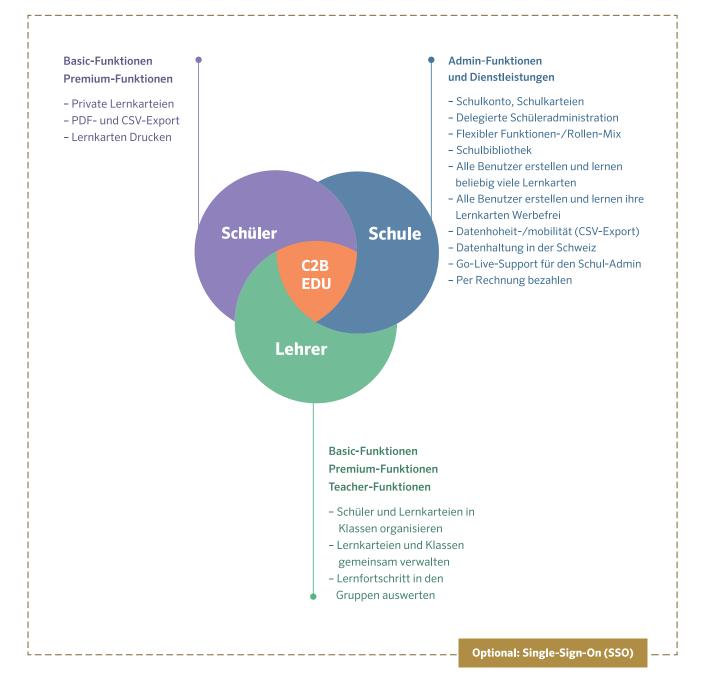

# card2brain Educational - Our Offer

card2brain Educational is the multi-user licence for your school. The licence includes free combination of "Premium" and "Teacher" subscriptions at an attractive inclusive price per year.

card2brain Educational offers you the possibility to provide a high-quality and ad-free Swiss educational software for all your school's teachers and students. Your benefits: lowest prices per user and year, additional administration, publishing and archiving features for your company, and payment by invoice.

#### ✓ Admin Cockpit

- Import of students, teachers, and groups
- Administration of users, roles, and authorisations

#### ✓ Delegated Student Administration

- Teachers are added to the school by the company's admin
- Students are added to the company by the teachers via groups

#### ✓ Free Combination of Features and Roles

- All students and all teachers have access to all Basic features
- All students have access to all Premium features
- All teachers have access to all Premium and Teacher features
- ✓ All the company's users create and study an unlimited number of flashcards
- ✓ All the company's users have access to the school's own library
- $\checkmark$  All the company's users create and study their flashcards ad-free

#### ✓ Company Sets of Flashcards

- Publish flashcards under the name of the company
- Transfer flashcards to the company
- $\checkmark$  Export feature (CSV) for data sovereignty and data mobility
- ✓ Data storage in Switzerland
- ✓ Go-Live support for the company's admin