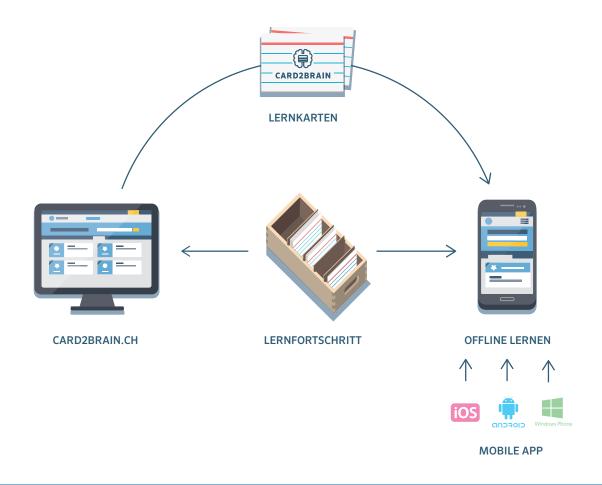

### **Online and Mobile Learning**

- Create and study flashcards online.
- Download the free app for iOS, Android or WP-8.
- Synchronise the app with the web profile.
- Study offline on the smartphone and tablet.
- Save the learning progress in the cloud.

### **Successful Learning**

- Revise your flashcards anywhere, at any time.
- Work yourself through the questions in a fun and easy way.
- Receive immediate feedback on wrong answers.
- Study according to the scientifically recognised principle of spaced repetition in 5 compartments.